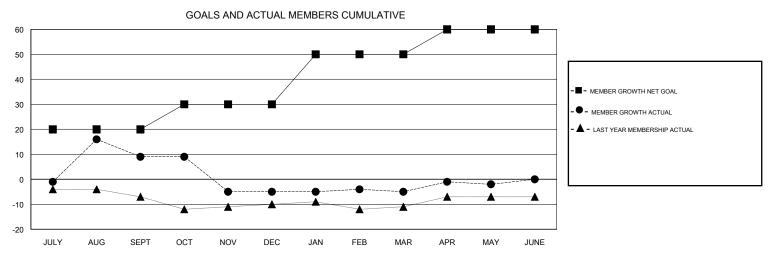

## **GMT:** ANTTI FORSELL **LOCATION LITHUANIA**

| GMT: ANTTI FORSELL    |               |           | LOCA          | GMT CA                |                           |                         |                                                    |
|-----------------------|---------------|-----------|---------------|-----------------------|---------------------------|-------------------------|----------------------------------------------------|
| Clubs                 |               |           |               | Members               |                           |                         |                                                    |
| RESULTS FOR 2017-2018 |               |           |               | RESULTS FOR 2017-2018 |                           |                         |                                                    |
| QUARTER               | NEW CLUB GOAL | NEW CLUBS | DROPPED CLUBS | QUARTER               | MEMBER GROWTH NET<br>GOAL | MEMBER GROWTH<br>ACTUAL | DROPPED<br>MEMBERS ACTUAL<br>(including transfers) |
| JULY/AUG/SEPT         | 1             | 1         | 0             | JULY/AUG/SEPT         | 20                        | 27                      | 18                                                 |
| OCT/NOV/DEC           | 0             | 0         | 0             | OCT/NOV/DEC           | 10                        | 13                      | 27                                                 |
| JAN/FEB/MAR           | 1             | 0         | 0             | JAN/FEB/MAR           | 20                        | 7                       | 7                                                  |
| APR/MAY/JUNE          | 0             | 0         | 0             | APR/MAY/JUNE          | 10                        | 8                       | 5                                                  |